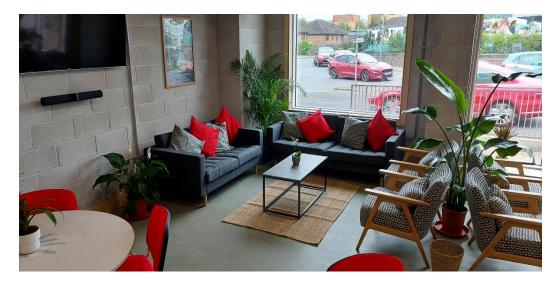

Informal collaboration and breakout areas

**Dedicated Desk Area** 

Hot Desk Area