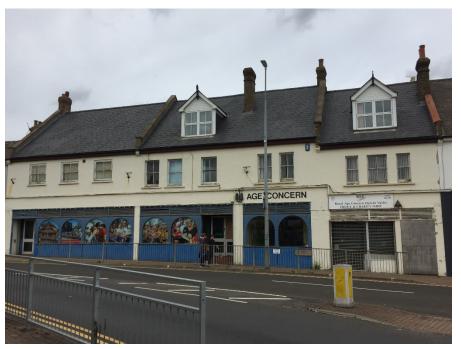

### 27-37 High Street, Swanley







### Before...











#### 27 High Street – New homes...











## MeetingPointSwanley

- Mixed use development with a shared garden area
- Hot desks that can be hired on a casual basis
- Dedicated desks that can be hired for longer periods
- Small private offices
- A variety of meeting and collaboration areas
- A boardroom with video conferencing facilities
- Access to printer/scanner/photocopier
- Wifi enabled through out
- Free refreshments





Informal collaboration and breakout areas











**Dedicated Desk Area** 

Hot Desk Area



### Staffed reception area with business support and virtual office postal service





Private Offices













Boardroom



# MeetingPoint (1)

Web: meetingpoint.org.uk

Email: info@meetingpoint.org.uk