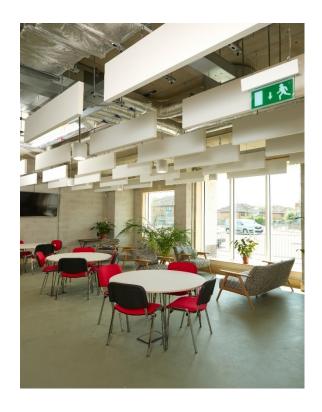

Informal collaboration and breakout areas

**Dedicated Desk Area** 

Hot Desk Area