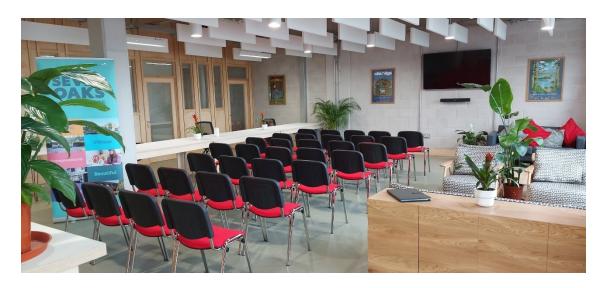

## MeetingPointSwanley

- Mixed use development with a shared garden area
- Hot desks that can be hired on a casual basis
- Dedicated desks that can be hired for longer periods
- Small private offices
- A variety of meeting and collaboration areas
- A boardroom with video conferencing facilities
- Access to printer/scanner/photocopier
- Wifi enabled through out
- Free refreshments

Informal collaboration and breakout areas

**Dedicated Desk Area** 

Hot Desk Area

### Staffed reception area with business support and virtual office postal service

Private Offices

Boardroom