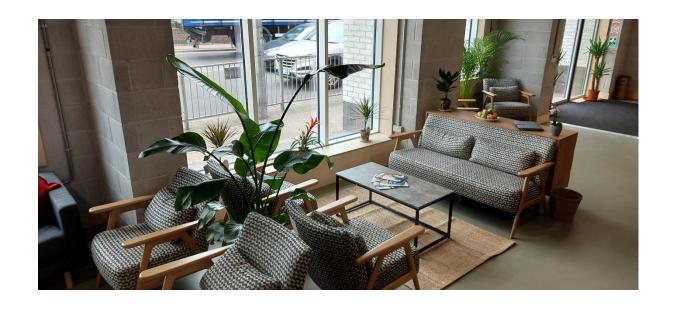

Informal collaboration and breakout areas

**Dedicated Desk Area** 

Hot Desk Area